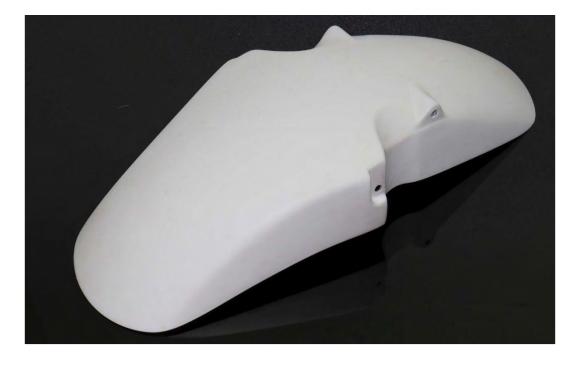

## **BPFF-7049** Front Fender, GRP, RC36-2, RC30 Style

Please note that the BPFF-7049 front fender is not supplied as part of the bodywork set as many people building their RC30 tribute bikes will want to fit a front end of their choice.

## The BPFF-7049 RC30 style front fender for RC36-2 is supplied with the mounting hardware included

To fit the fender you need to remove the front wheel.

**1)** Offer up the fender into position. You may need to squeeze it a little to fit between the forks as it is quite a tight fit.