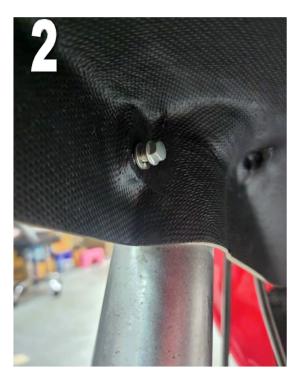

2) Fit the M6x16 bolts and the spring washers from the inside as shown. Do not fully tighten at this stage.

**3)** Fit the M6x22 bolts from the outside.

4) Tighten securely.

**5)** Replace the front wheel and you are all done.