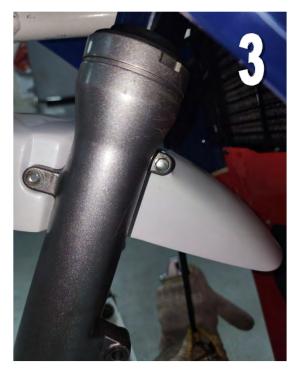

2) Fit the M6x16 bolts and the spring washers from the inside as shown. Do not fully tighten at this stage.

**3)** Fit the M6x22 bolts from the outside.

4) Tighten securely.

**5)** Replace the front wheel and you are all done.